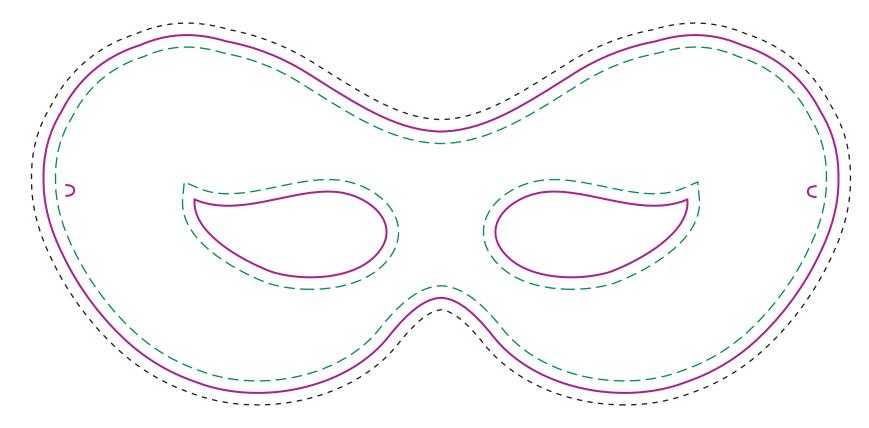

Actual size

Width: 8.25 in. Height: 3.75 in.

97126-4 Superhero Mask Die Line (1/8" offset from Die Line)

Die Line (represents actual cut product)

Live Area (3/16" inset from Die Line)

**FRONT** 

See page 2 for Layout of Backside.

Please keep all text and graphics inside the Live Area unless the graphic element is intended to bleed. Borders, if included, should bleed outward from the Live Area. Please model spot colors using the Pantone solid coated Matching System Please submit all Fonts and Links for output with your Final Composite.