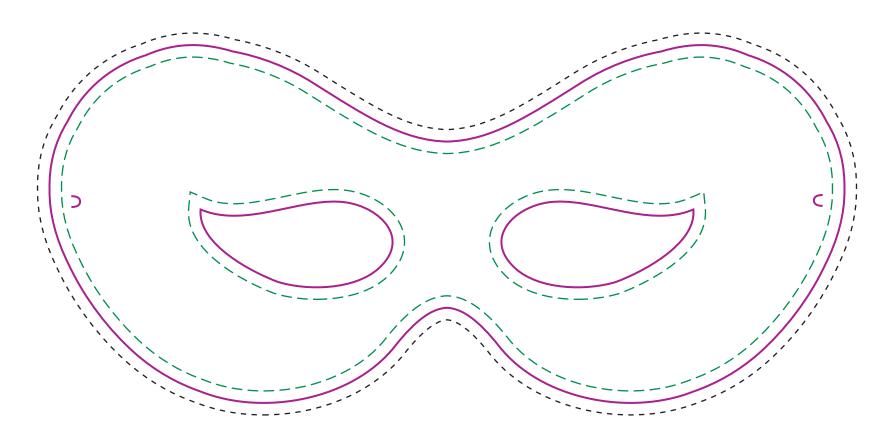

Actual size

Width: 8.25 in. Height: 3.75 in.

Die Line (1/8" offset from Die Line)

Die Line (represents actual cut product)

Live Area (3/16" inset from Die Line)

**BACK** 

97126-4 Superhero Mask

Please keep all text and graphics inside the Live Area unless the graphic element is intended to bleed. Borders, if included, should bleed outward from the Live Area. Please model spot colors using the Pantone solid coated Matching System Please submit all Fonts and Links for output with your Final Composite.